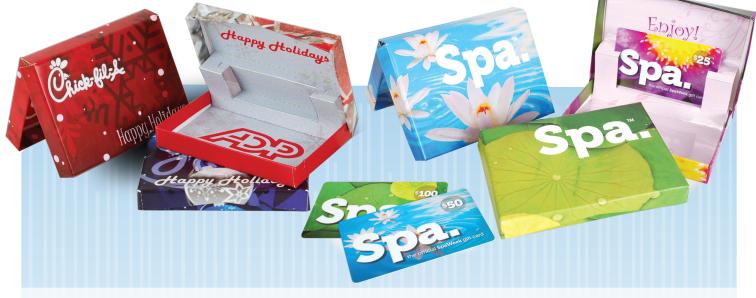

## **DIGITAL GIFT CARD BOXES**

Low Minimums • No Plate Charges! Full Color Outside and Inside • Totally Customized

| QUANTITY | STANDARD POP UP INSERT | <b>CUSTOM PRINTED POP UP INSERT</b> |
|----------|------------------------|-------------------------------------|
| 100      | \$2.38 each <b>R</b>   | \$3.05 each <b>R</b>                |
| 500      | \$2.22 each <b>R</b>   | \$2.92 each <b>R</b>                |
| 1,000    | \$2.02 each <b>R</b>   | \$2.72 each <b>R</b>                |
| 1,500    | \$1.92 each <b>R</b>   | \$2.62 each <b>R</b>                |

*Digital Laser Gift Card Boxes:* Includes full color front and back and choice of insert below. Digital Laser printing does not need printing plates.

Digital laser print on white litho paper FOB Shipping from Virginia Typical Turnaround time is 2-4 weeks