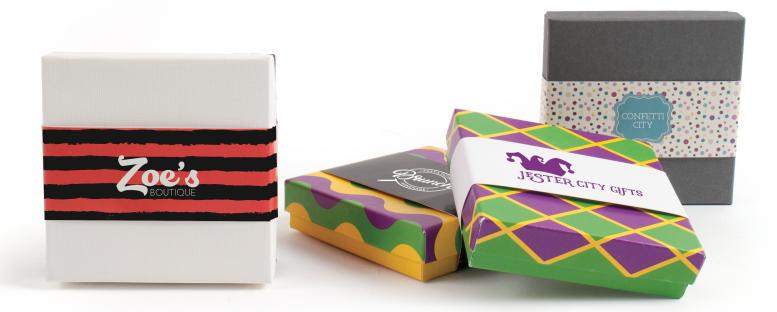

## **DIGITALLY PRINTED BOXES & BELLYBANDS**

## **BOX FEATURES:**

- Pricing includes per individual item ordered (Can not combine orders to reach a quantity level)
- All Stock Papers included in the below pricing (you can mix and match base and lid papers)
- Production lead-time on these 7 size boxes is 2 weeks or less
- · Expedited shipments in 24 to 48 hours is available at an additional cost of \$250 Net/Order
- · Below pricing based on us receive digital-ready artwork